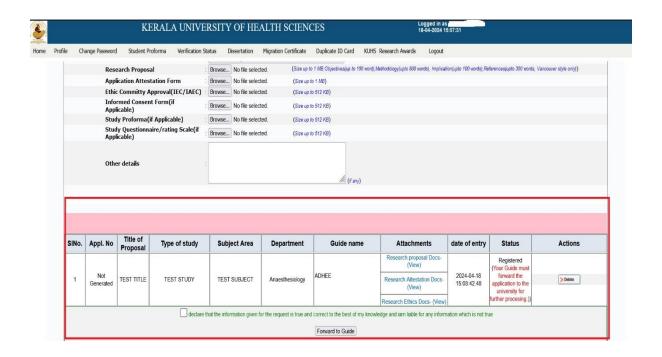

| e Change Password Student Proforma Verification S | tatus Dissertation Migrat | tion Certificate Duplicate ID Card | KUHS Research Awards                    | gout                                                                           |
|---------------------------------------------------|---------------------------|------------------------------------|-----------------------------------------|--------------------------------------------------------------------------------|
| Application For KUHS Research Apprecia            | tion Award                |                                    | KUHS UG Research Award                  |                                                                                |
| арламон го конз кезешанарлеан                     | non Awara                 | 2020 2023 5                        | KUHS PG Research Award                  |                                                                                |
|                                                   |                           | 2020 2023 3                        |                                         |                                                                                |
|                                                   | r.                        |                                    |                                         |                                                                                |
|                                                   |                           |                                    |                                         |                                                                                |
| Title of the Proposal                             |                           |                                    |                                         |                                                                                |
|                                                   |                           | /h. (up                            | to 25 words)                            |                                                                                |
| Type Of Study                                     |                           |                                    |                                         |                                                                                |
| Subject Area                                      |                           |                                    |                                         |                                                                                |
| Name of Department                                | Select Department         | v (when                            | study will be conducted)                |                                                                                |
| Name of Guide                                     | Select Faculty            | v                                  |                                         |                                                                                |
| Research Proposal                                 | Browse No file selected.  | (Size up to 1 MB, Objectives(up to | 100 word), Methodology(upto 800 words), | Implication(upto 100 words), References(upto 300 words, Vancouver style only)) |
| Application Attestation Form                      | Browse No file selected.  | (Size up to 1 MB)                  |                                         |                                                                                |
| Ethic Committy Approval(IEC/IAEC)                 | Browse No file selected.  | (Size up to 512 KB)                |                                         |                                                                                |
| Informed Consent Form(if<br>Applicable)           | Browse No file selected.  | (Size up to 512 KB)                |                                         |                                                                                |
| Study Proforma(if Applicable)                     | Browse No file selected.  | (Size up to 512 KB)                |                                         |                                                                                |
| Study Questionnaire/rating Scale(if Applicable)   | Browse No file selected.  | (Size up to 512 KB)                |                                         |                                                                                |
|                                                   |                           |                                    |                                         |                                                                                |
| Other details                                     |                           |                                    |                                         |                                                                                |
|                                                   |                           | 4 .                                |                                         |                                                                                |
|                                                   | L                         | // (if a                           | ny)                                     |                                                                                |

Step 3 - Forward the Application to Guide