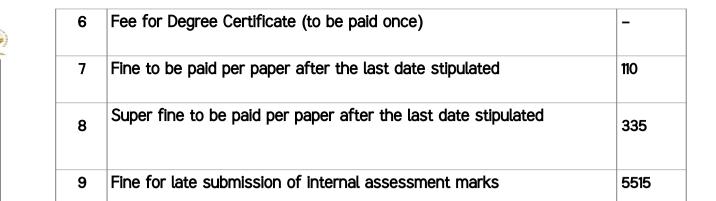

# **TABLE II**

| SL<br>No | Details    |                                                                                     |                                                                                                                                                                                                                                                                                                                                                                                                                                                                                                                                                                                                                                                                                                                                                                                                                                                                                                                                                                                                                                                                                                                                                                                                                                                                                                                                                                                                                                                                                                                                                                                                                                                                                                                                                                                                                                                                                                                                                                                                                                                                                                                               |  |
|----------|------------|-------------------------------------------------------------------------------------|-------------------------------------------------------------------------------------------------------------------------------------------------------------------------------------------------------------------------------------------------------------------------------------------------------------------------------------------------------------------------------------------------------------------------------------------------------------------------------------------------------------------------------------------------------------------------------------------------------------------------------------------------------------------------------------------------------------------------------------------------------------------------------------------------------------------------------------------------------------------------------------------------------------------------------------------------------------------------------------------------------------------------------------------------------------------------------------------------------------------------------------------------------------------------------------------------------------------------------------------------------------------------------------------------------------------------------------------------------------------------------------------------------------------------------------------------------------------------------------------------------------------------------------------------------------------------------------------------------------------------------------------------------------------------------------------------------------------------------------------------------------------------------------------------------------------------------------------------------------------------------------------------------------------------------------------------------------------------------------------------------------------------------------------------------------------------------------------------------------------------------|--|
|          | Date       | Exam Registration                                                                   | Attendance & Internal Assessment                                                                                                                                                                                                                                                                                                                                                                                                                                                                                                                                                                                                                                                                                                                                                                                                                                                                                                                                                                                                                                                                                                                                                                                                                                                                                                                                                                                                                                                                                                                                                                                                                                                                                                                                                                                                                                                                                                                                                                                                                                                                                              |  |
| 1        | 07.06.202  | Starting date for the updation of FEP details of Examiners/Evaluators*              |                                                                                                                                                                                                                                                                                                                                                                                                                                                                                                                                                                                                                                                                                                                                                                                                                                                                                                                                                                                                                                                                                                                                                                                                                                                                                                                                                                                                                                                                                                                                                                                                                                                                                                                                                                                                                                                                                                                                                                                                                                                                                                                               |  |
| 2        | 09.06.2022 | Mercy Chance (For 2010 & 2011 admission only)                                       |                                                                                                                                                                                                                                                                                                                                                                                                                                                                                                                                                                                                                                                                                                                                                                                                                                                                                                                                                                                                                                                                                                                                                                                                                                                                                                                                                                                                                                                                                                                                                                                                                                                                                                                                                                                                                                                                                                                                                                                                                                                                                                                               |  |
| 3        | 13.06.2022 | End date for FEP and Mercy<br>Chance                                                |                                                                                                                                                                                                                                                                                                                                                                                                                                                                                                                                                                                                                                                                                                                                                                                                                                                                                                                                                                                                                                                                                                                                                                                                                                                                                                                                                                                                                                                                                                                                                                                                                                                                                                                                                                                                                                                                                                                                                                                                                                                                                                                               |  |
| 4        | 14.06.2022 | Starting of online registration                                                     | Starting of online submission of<br>Attendance & Internal Assessment                                                                                                                                                                                                                                                                                                                                                                                                                                                                                                                                                                                                                                                                                                                                                                                                                                                                                                                                                                                                                                                                                                                                                                                                                                                                                                                                                                                                                                                                                                                                                                                                                                                                                                                                                                                                                                                                                                                                                                                                                                                          |  |
| 5        | 25.06.2022 | Last date for online registration of examination                                    | Last date for online submission of<br>Attendance & Internal Assessment and<br>entry of online fee remittance details                                                                                                                                                                                                                                                                                                                                                                                                                                                                                                                                                                                                                                                                                                                                                                                                                                                                                                                                                                                                                                                                                                                                                                                                                                                                                                                                                                                                                                                                                                                                                                                                                                                                                                                                                                                                                                                                                                                                                                                                          |  |
| 6        | 28.06.2022 | Last date for online registration of examination with fine of 110/-per paper        |                                                                                                                                                                                                                                                                                                                                                                                                                                                                                                                                                                                                                                                                                                                                                                                                                                                                                                                                                                                                                                                                                                                                                                                                                                                                                                                                                                                                                                                                                                                                                                                                                                                                                                                                                                                                                                                                                                                                                                                                                                                                                                                               |  |
| 7        | 30.06.2022 | Last date for online registration of examination with super fine of 335/- per paper | Last date of online submission of<br>Attendance Report & Internal<br>Assessment (with fine of 5,515/-)                                                                                                                                                                                                                                                                                                                                                                                                                                                                                                                                                                                                                                                                                                                                                                                                                                                                                                                                                                                                                                                                                                                                                                                                                                                                                                                                                                                                                                                                                                                                                                                                                                                                                                                                                                                                                                                                                                                                                                                                                        |  |
| 8        | 01.07.2022 | Last date of receipt of printout of                                                 | The strend of the strength of |  |

1050

|    |            | and examination registration report without fine in the University (Submission of Attendance and Internal Assessment marks is compulsory)    |
|----|------------|----------------------------------------------------------------------------------------------------------------------------------------------|
| 9  | 06.07.2022 | Last date of receipt of printout of Attendance report, Internal Assessment and Examination Registration report in the University (with fine) |
| 10 | 06.07.2022 | Issue of Admit cards                                                                                                                         |
| 11 | 11.07.2022 | Date of commencement of Examination                                                                                                          |