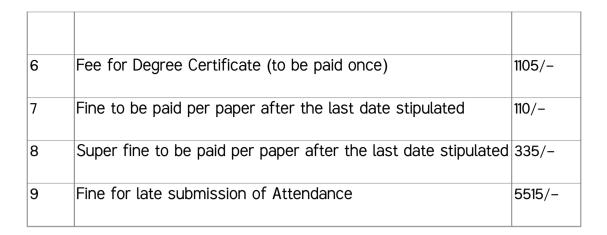

#### TABLE I

| Sl. No | Details                                                      | Fee (Rs) |
|--------|--------------------------------------------------------------|----------|
| 1      | Application fee per candidate                                | 110/-    |
| 2      | Fee for mark list per candidate                              | 225/-    |
| 3      | Fee for each paper (inclusive of Theory, Practical and Viva) | 1985/-   |
| 4      | Total fee per candidate (number of papers × fee per paper)   | _        |
| 5      | Fee for Provisional Certificate (to be paid once)            | 555/-    |

#### TABLE II

| Details        |                                                                                                                                                                   |                                                                                                                                                                                                                                                                                                                                                                                                                                                                                                                                                                                                   |  |
|----------------|-------------------------------------------------------------------------------------------------------------------------------------------------------------------|---------------------------------------------------------------------------------------------------------------------------------------------------------------------------------------------------------------------------------------------------------------------------------------------------------------------------------------------------------------------------------------------------------------------------------------------------------------------------------------------------------------------------------------------------------------------------------------------------|--|
| Date           | Exam Registration                                                                                                                                                 | Attendance                                                                                                                                                                                                                                                                                                                                                                                                                                                                                                                                                                                        |  |
| 11–06–<br>2021 | Starting of online registration                                                                                                                                   | Starting of online submission of<br>Attendance                                                                                                                                                                                                                                                                                                                                                                                                                                                                                                                                                    |  |
| 24-06-<br>2021 | Last date for online registration of examination                                                                                                                  | Last date for online submission of<br>Attendance and entry of online fee<br>remittance details                                                                                                                                                                                                                                                                                                                                                                                                                                                                                                    |  |
| 28-06-<br>2021 | Last date for online registration of examination with fine of 110/-per paper                                                                                      |                                                                                                                                                                                                                                                                                                                                                                                                                                                                                                                                                                                                   |  |
| 30-06-<br>2021 | Last date for online registration of examination with super fine of 335/-per paper                                                                                | Last date of online submission of<br>Attendance Report (with fine of 5,515/–)                                                                                                                                                                                                                                                                                                                                                                                                                                                                                                                     |  |
| 01–07–<br>2021 | Last date of receipt of printout of Attendance report and examination registration report without fine in the University (Submission of Attendance is compulsory) |                                                                                                                                                                                                                                                                                                                                                                                                                                                                                                                                                                                                   |  |
| 05-07-<br>2021 | Last date of receipt of printout of Attendance report and Examination Registration report in the University (with fine)                                           |                                                                                                                                                                                                                                                                                                                                                                                                                                                                                                                                                                                                   |  |
| 08-07-<br>2021 | Issue of Admit cards                                                                                                                                              |                                                                                                                                                                                                                                                                                                                                                                                                                                                                                                                                                                                                   |  |
| 12-07-<br>2021 | Date of Examination                                                                                                                                               |                                                                                                                                                                                                                                                                                                                                                                                                                                                                                                                                                                                                   |  |
|                | Date  11-06- 2021  24-06- 2021  28-06- 2021  30-06- 2021  01-07- 2021  05-07- 2021  08-07- 2021  12-07-                                                           | Date Exam Registration  11–06– 2021 Starting of online registration  24–06– Last date for online registration of examination  28–06– Last date for online registration of examination with fine of 110/–per paper  30–06– 2021 Last date for online registration of examination with super fine of 335/–per paper  01–07– Last date of receipt of printout of Atterregistration report without fine in the Ucompulsory)  05–07– Last date of receipt of printout of Atterregistration report in the University (with the University)  08–07– Last date of Admit cards  12–07– Date of Examination |  |